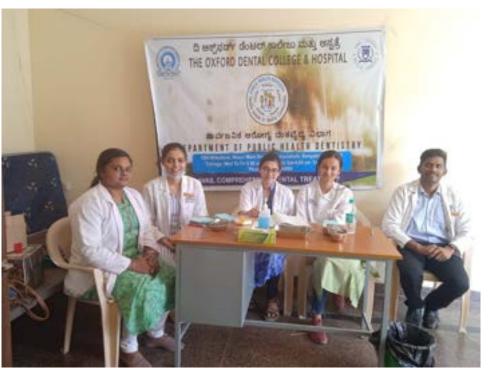

Our college actively cultivates social responsibility through various initiatives. These programs aim to make students more sensitive and responsive to societal needs.

For example, our dental outreach program provides oral care in rural areas through satellite clinics, mobile units, and dental camps. Additionally, we offer free transportation to patients and subsidized or free services for those in need.