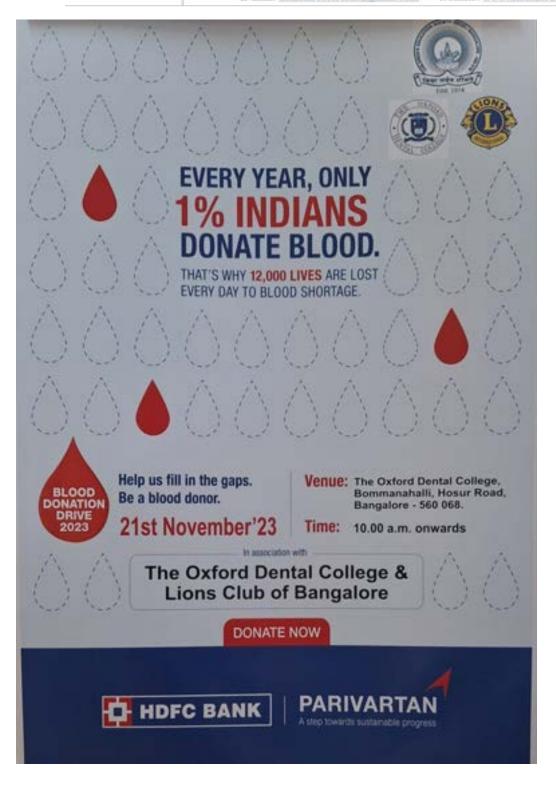

Our college actively cultivates social responsibility through various initiatives. These programs aim to make students more sensitive and responsive to societal needs.

For example, our dental outreach program provides oral care in rural areas through satellite clinics, mobile units, and dental camps. Additionally, we offer free transportation to patients and subsidized or free services for those in need.

Furthermore, we celebrate events that raise awareness and promote positive interaction among students. These efforts empower our students to become positive changemakers in society.

> PRINCIPAL The Oxford Dental College Bommanahalli, Hosur Road, Bangalore - 560 068.