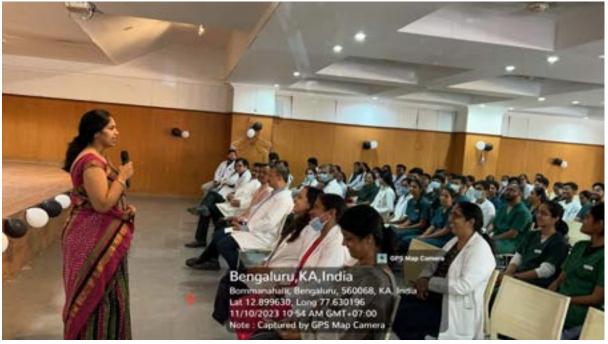

Our college actively cultivates social responsibility through various initiatives. These programs aim to make students more sensitive and responsive to societal needs.

For example, our dental outreach program provides oral care in rural areas through satellite clinics, mobile units, and dental camps. Additionally, we offer free transportation to patients and subsidized or free services for those in need.

Furthermore, we celebrate events that raise awareness and promote positive interaction among students. These efforts empower our students to become positive changemakers in society.

> PRINCIPAL The Oxford Dental College Bommanahalli, Hosur Road, Bangalore - 560 068.