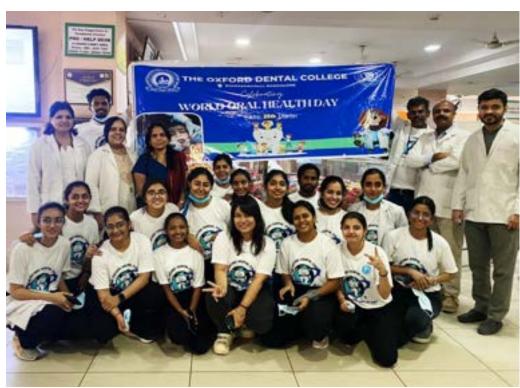

Our college actively cultivates social responsibility through various initiatives. These programs aim to make students more sensitive and responsive to societal needs.

For example, our dental outreach program provides oral care in rural areas through satellite clinics, mobile units, and dental camps. Additionally, we offer free transportation to patients and subsidized or free services for those in need.

Furthermore, we celebrate events that raise awareness and promote positive interaction among students. These efforts empower our students to become positive changemakers in society.

> PRINCIPAL The Oxford Dental College Bommanahalli, Hosur Road, Bangalore - 560 068.