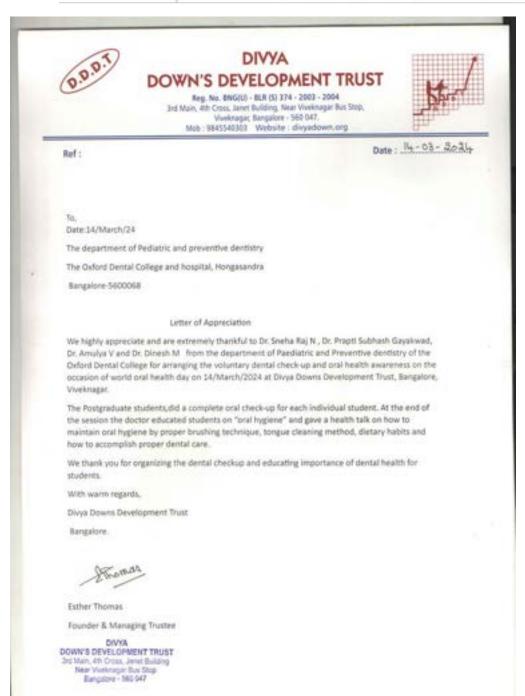

-24 V. S INTERNATIONAL SCHOOL, BANGALORE

Oral screening camp was conducted in V S International School, Bangalore on 14<sup>th</sup> march for 60 students followed by oral health talk and distribution of oral hygiene kits.







#### 14-03-24 DIVYA DOWN'S DEVELOPMENT TRUST, KORAMANGALA

We conducted oral screening for 24 special children at Divya Down's Development Trust on 14<sup>th</sup> March 2024 followed by oral health talk on awareness about oral hygiene and its importance



Administrative Office:

Int Phase, J.P. Nagar, Bangalore-560 078.
Ph: 080-26659512, 30410501/02 Pax: 080 - 26548658

THE OXFORD DENTAL COLLEGE

Accredited with 'A' grade by NAAC

Bommanahalli, Hoaur Road, Bangalore - 560 068. Ph: 080-61754680 Fax: 080 - 61754693 daudirectortodogmail.com Website: www.theorico



#### 19-03-24 REDS ORPHANGE, DEEPAHALLI- ANDAPURA VILLAGE

On the occasion of world oral health day dental camp was conducted at REDS orphanage, Bangalore on 19<sup>th</sup> march 2024 by the first year post graduate students of The Oxford Dental college,



Administrative Office:

Int Phase, J.P. Nagar, Bangalore-560 078.
Ph: 080-2659512, 30-10501/02 Fax: 080 - 26548658

THE OXFORD DENTAL COLLEGE

Accredited with 'A' grade by NAAC

(Recognised by the Gost, of Karastaka, Allianted to Sajiv Goodba Lieutenska A Recognised to Sajiv Goodba Lieutenska A Recognised to Sajiv Goodba Lieutenska A Recognised to Sajiv Goodba

Bommanahalli, Hosur Road, Bangalore - 560 068, Ph: 080-61754680 Pax: 080 - 61754693 al: deandirectortodo@mail.com Website: www.theoxford.edu E-mail: dean

Bangalore. Oral scre