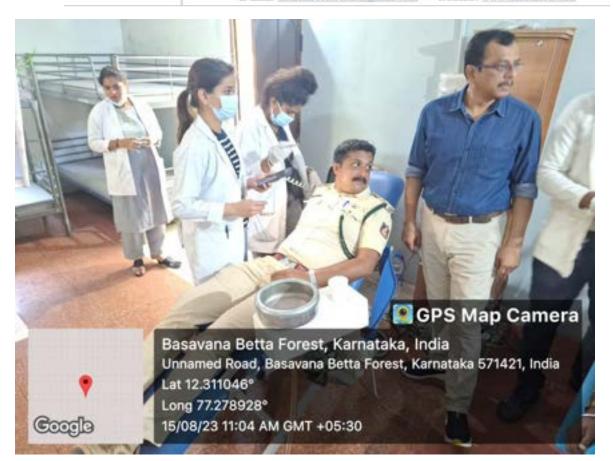

Our college actively cultivates social responsibility through various initiatives. These programs aim to make students more sensitive and responsive to societal needs.

For example, our dental outreach program provides oral care in rural areas through satellite clinics, mobile units, and dental camps. Additionally, we offer free transportation to patients and subsidized or free services for those in need.