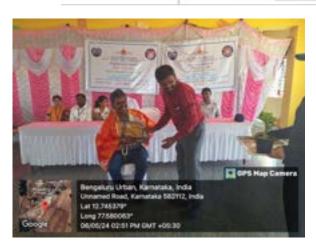

Our college actively cultivates social responsibility through various initiatives. These programs aim to make students more sensitive and responsive to societal needs.

For example, our dental outreach program provides oral care in rural areas through satellite clinics, mobile units, and dental camps. Additionally, we offer free transportation to patients and subsidized or free services for those in need.

Furthermore, we celebrate events that raise awareness and promote positive interaction among students. These efforts empower our students to become positive changemakers in society.

> PRINCIPAL The Oxford Dental College Bommanahalli, Hosur Road, Bangalore - 560 068.