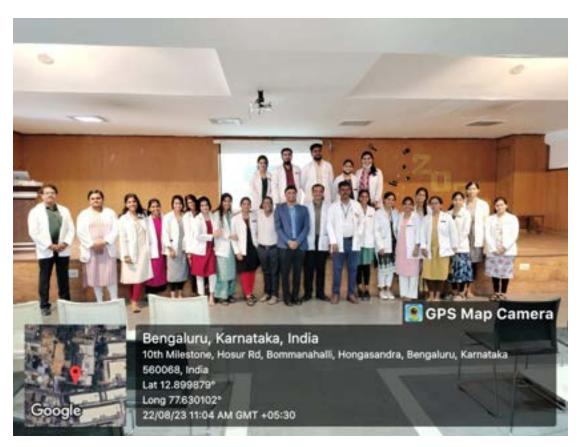

Response:

Social responsibility is an ethical code urging individuals to act for the greater good of society and their environment. This benefits everyone. Colleges have a vital role in nurturing this responsibility in students. Through education and support, we can help students develop a sense of social commitment and become responsible Indian citizens. Integrated learning programs like student and faculty orientations foster holistic development.

Our college actively cultivates social responsibility through various initiatives. These programs aim to make students more sensitive and responsive to societal needs.

For example, our dental outreach program provides oral care in rural areas through satellite clinics, mobile units, and dental camps. Additionally, we offer free transportation to patients and subsidized or free services for those in need.

Furthermore, we celebrate events that raise awareness and promote positive interaction among students. These efforts empower our students to become positive changemakers in society.

> PRINCIPAL The Oxford Dental College Bommanahalli, Hosur Road, Bangalore - 560 068.