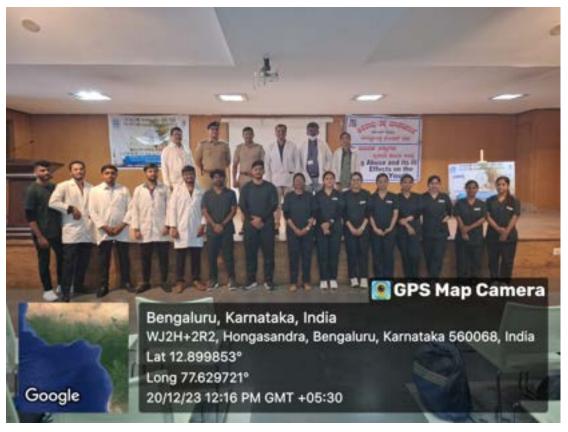

Our college actively cultivates social responsibility through various initiatives. These programs aim to make students more sensitive and responsive to societal needs.

For example, our dental outreach program provides oral care in rural areas through satellite clinics, mobile units, and dental camps. Additionally, we offer free transportation to patients and subsidized or free services for those in need.

Furthermore, we celebrate events that raise awareness and promote positive interaction among students. These efforts empower our students to become positive changemakers in society.

> PRINCIPAL The Oxford Dental College Bommanahalli, Hosur Road, Bangalore - 560 068.