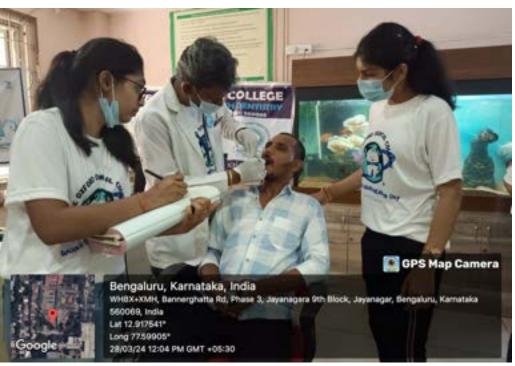

Our college actively cultivates social responsibility through various initiatives. These programs aim to make students more sensitive and responsive to societal needs.

For example, our dental outreach program provides oral care in rural areas through satellite clinics, mobile units, and dental camps. Additionally, we offer free transportation to patients and subsidized or free services for those in need.