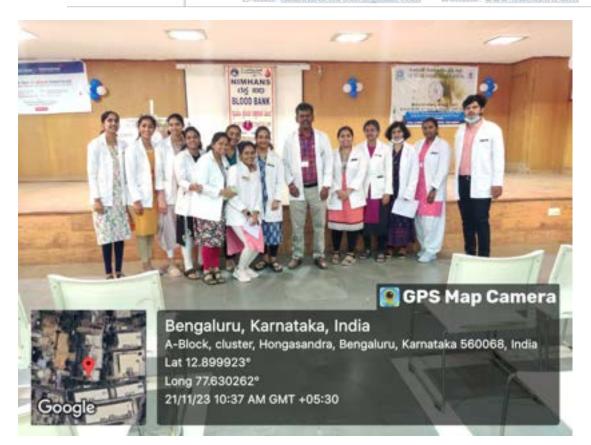

Our college actively cultivates social responsibility through various initiatives. These programs aim to make students more sensitive and responsive to societal needs.

For example, our dental outreach program provides oral care in rural areas through satellite clinics, mobile units, and dental camps. Additionally, we offer free transportation to patients and subsidized or free services for those in need.

Furthermore, we celebrate events that raise awareness and promote positive interaction among students. These efforts empower our students to become positive changemakers in society.

> PRINCIPAL The Oxford Dental College Bommanahalli, Hosur Road, Bangalore - 560 068.