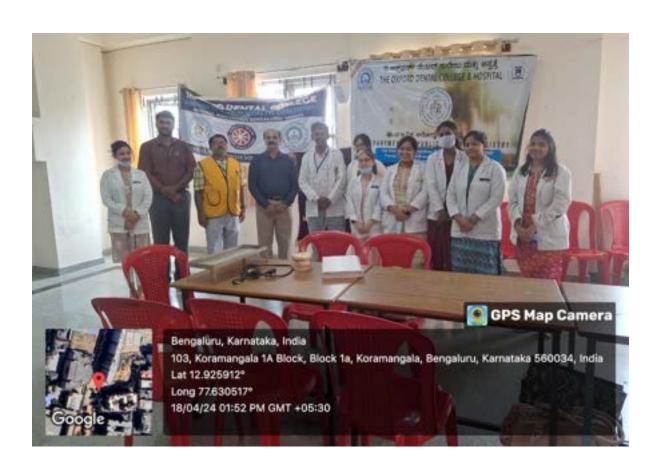

Our college actively cultivates social responsibility through various initiatives. These programs aim to make students more sensitive and responsive to societal needs.

For example, our dental outreach program provides oral care in rural areas through satellite clinics, mobile units, and dental camps. Additionally, we offer free transportation to patients and subsidized or free services for those in need.