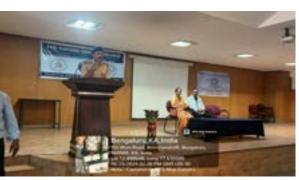

Response:

Social responsibility is an ethical code urging individuals to act for the greater good of society and their environment. This benefits everyone. Colleges have a vital role in nurturing this responsibility in students. Through education and support, we can help students develop a sense of social commitment and become responsible Indian citizens. Integrated learning programs like student and faculty orientations foster holistic development.