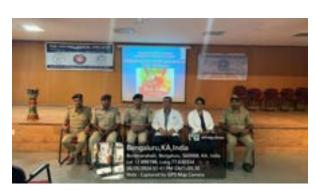

Response:

Social responsibility is an ethical code urging individuals to act for the greater good of society and their environment. This benefits everyone. Colleges have a vital role in nurturing this responsibility in students. Through education and support, we can help students develop a sense of social commitment and become responsible Indian citizens. Integrated learning programs like student and faculty orientations foster holistic development.